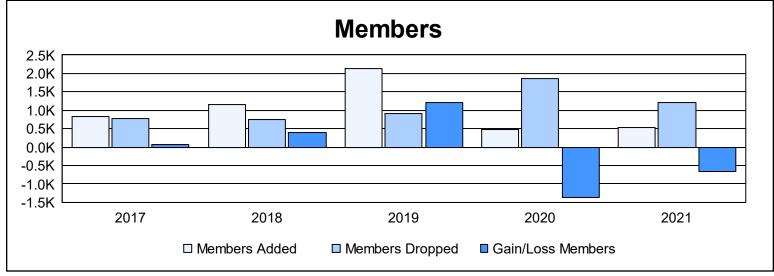

District 356 C As of June 2021 Cumulative

| Year      | New<br>Clubs | Dropped<br>Clubs | Gain/<br>Loss<br>Clubs | New<br>Members | Charter<br>Members | Reinstate<br>Members | Transfer<br>Members | Total<br>Member<br>Added | Total<br>Members<br>Dropped | Gain/<br>Loss<br>Members |
|-----------|--------------|------------------|------------------------|----------------|--------------------|----------------------|---------------------|--------------------------|-----------------------------|--------------------------|
| 2016-2017 | 3            | 3                | 0                      | 689            | 95                 | 52                   | 0                   | 836                      | 765                         | 71                       |
| 2017-2018 | 1            | 0                | 1                      | 1,010          | 73                 | 68                   | 3                   | 1,154                    | 754                         | 400                      |
| 2018-2019 | 2            | 0                | 2                      | 1,953          | 125                | 54                   | 4                   | 2,136                    | 913                         | 1,223                    |
| 2019-2020 | 1            | 3                | -2                     | 416            | 35                 | 26                   | 2                   | 479                      | 1,860                       | -1,381                   |
| 2020-2021 | 1            | 4                | -3                     | 384            | 59                 | 82                   | 2                   | 527                      | 1,198                       | -671                     |
| Average   | 2            | 2                | 0                      | 890            | 77                 | 56                   | 2                   | 1,026                    | 1,098                       | -72                      |